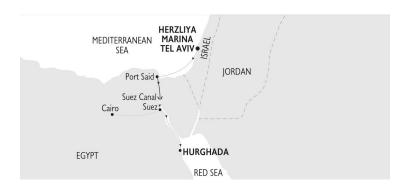

### DAY 1 - SATURDAY Herzliya/ Tel Aviv, Israel:

3:00 to 4:00 PM - Embarkation. Late evening sailing to Egypt. Overnight at Sea to Port Said, Egypt.

#### DAY 2 - SUNDAY Port Said, Egypt:

Early afternoon arrival in Port Said. Optional excursion in Port Said, the gateway city to the Suez Canal. Late night canal crossing with a convoy. Overnight cruising on the Canal.

### DAY 3 - MONDAY Suez Canal Transit - Suez Egypt:

Canal transit until 2 pm. Lecture on the Suez Canal during the transit. Afternoon arrival in Suez. Optional afternoon excursion in Suez. Overnight in port.

### DAY 4 - TUESDAY Suez - Suez, Egypt:

All-day optional excursion to Cairo. Return to the ship in the afternoon and sailing to Hurghada.

DAY 5 - WEDNESDAY Hurghada, Egypt:

Late afternoon arrival in Hurghada. Cocktails and Bedouin Evening with live music. Overnight in port.

### DAY 6 - THURSDAY Hurghada Egypt:

Disembarkation & various options available such as Luxor and Cairo land program or Nile Cruise and Cairo hotel stay.