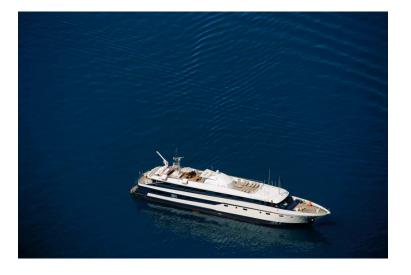

## YOUR SHIP: HARMONY G

YOUR SHIP: Harmony G

**VESSEL TYPE:** 

LENGTH:

**PASSENGER CAPACITY:** 

**BUILT/REFURBISHED:** 

The Harmony "G" is a modern vessel with a sleek high-tech look very similar to the private yachts to be found in the famous ports of the world. The 53 meter long / 7.2 meter wide Mega Yacht Harmony G was launched in January 2001 and renovated in 2013. It complies with the most stringent SOLAS safety regulations, while its powerful engines and state of the art stabilizers allow for safe and comfortable cruising. Harmony G has just 22 cabins with a maximum capacity of 46 passengers who will be looked after by 16 crew. Life on board centers around the Indoor / Outdoor lounge and its American bar, on Upper Deck. The classy dining room located on Main Deck is surrounded by large windows. The spacious Sun deck is the ideal place to bask under the sun, read a good book or just gaze at the scenery. The swimming platform on Harmony G stern enables you to swim when weather and anchorage conditions permit.