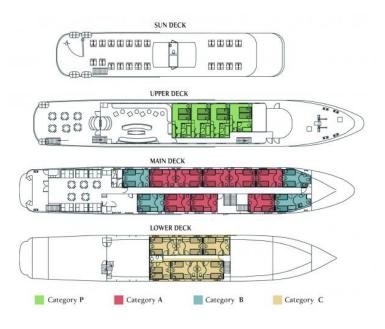

orld. The 53 meter long / 7.2 meter wide Mega Yacht Harmony G was launched in January 2001 and renovated in 2013. It complies with the most stringent SOLAS safety regulations, while its powerful engines and state of the art stabilizers allow for safe and comfortable cruising. Harmony G has just 22 cabins with a maximum capacity of 46 passengers who will be looked after by 16 crew. Life on board centers around the Indoor / Outdoor lounge and its American bar, on Upper Deck. The classy dining room located on Main Deck is surrounded by large windows. The spacious Sun deck is the ideal place to bask under the sun, read a good book or just gaze at the scenery. The swimming platform on Harmony G stern enables you to swim when weather and anchorage conditions permit.





# **INSIDE YOUR SHIP**





# **PRICING**

ADDITIONAL CHARGES: Port taxes. From 495 EUR pp