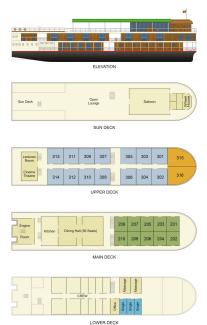

## YOUR SHIP: PAUKAN 2007

| YOUR SHIP:          | Paukan 2007  |
|---------------------|--------------|
| VESSEL TYPE:        | River Cruise |
| LENGTH:             | 11.5 metres  |
| PASSENGER CAPACITY: | 55           |
| BUILT/REFURBISHED:  | 2007         |

RV Paukan was built in 2007 at the Myanmar Shipyards in Yangon, Paukan is 183ft (55.78m) in length. Her beam is 38ft (11.58m) and draft is 3.09ft (1.14m). She runs on diesel engines, with a speed of 10 knots. Safety and emergency equipment are in place, as well as reliable communication systems. The timber-walled cabins are furnished with colonial style cupboards, dresser and doors while the ceiling is traditional Myanmar. The single or double beds are proper and comfortable ones and not mere bunks, enough room for 55 passengers who will be looked after by a 30-member crew. For luxury-living, Paukan has suites, deluxe or superior cabins as well as singles for guest or guides. There are two massage rooms on the lower deck offering traditional Myanmar massage designed to give soothing relaxation. The sun deck has a stage for cultural performances, and a bar and lounge for relaxation and fun. The upper deck has a lecture / movie room with lcd projector and lcd TV screen. Meals in the dining room on the main deck will include both East and West cuisine, and dinner menus of delicious dishes. Vegetarian meals can be prepared when informed in advance. The price is inclusive of transfer between the ship and airport, all meals, sightseeing tours and

# **INSIDE YOUR SHIP**

Upper Deck Cabins Upper Deck Suites
Main Deck Cabins Lower Deck Single Cabins

The Small Cruise Ship Collection

01432 507 280 (within UK) info@small-cruise-ships.com | small-cruise-ships.com