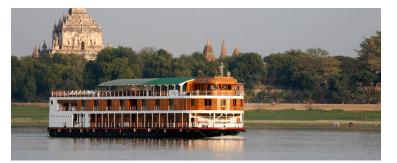

## YOUR SHIP: PAUKAN 2007

| YOUR SHIP:          | Paukan 2007  |
|---------------------|--------------|
| VESSEL TYPE:        | River Cruise |
| LENGTH:             | 11.5 metres  |
| PASSENGER CAPACITY: | 55           |
| BUILT/REFURBISHED:  | 2007         |

RV Paukan was built in 2007 at the Myanmar Shipyards in Yangon, Paukan is 183ft (55.78m) in length. Her beam is 38ft (11.58m) and draft is 3.09ft (1.14m). She runs on diesel engines, with a speed of 10 knots. Safety and emergency equipment are in place, as well as reliable communication systems. The timber-walled cabins are furnished with colonial style cupboards, dresser and doors while the ceiling is traditional Myanmar. The single or double beds are proper and comfortable ones and not mere bunks, enough room for 55 passengers who will be looked after by a 30-member crew. For luxury-living, Paukan has suites, deluxe or superior cabins as well as singles for guest or guides. There are two massage rooms on the lower deck offering traditional Myanmar massage designed to give soothing relaxation. The sun deck has a stage for cultural performances, and a bar and lounge for relaxation and fun. The upper deck has a lecture / movie room with lcd projector and lcd TV screen. Meals in the dining room on the main deck will include both East and West cuisine, and dinner menus of delicious dishes. Vegetarian meals can be prepared when informed in advance. The price is inclusive of transfer between the ship and airport, all meals, sightseeing tours and