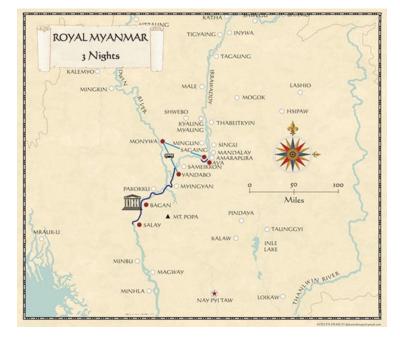

# **ROYAL MYANMAR (PAUKAN 2007)**

3 night small ship cruise between Bagan and Mandalay.

#### DAY 1 : BAGAN-RIVER VILLAGE

TRANSFER : Transfer from airport or hotel to Jetty can be arranged at supplement upon request. Pls note that it takes approximately 30 minuts drive from Airport and Hotel to ship (Koe Lone Ye Kin). Please note: We are not able to accept early arrival before 10:30AM. EMBARKATION Board the ship at Koe Lone Ye Kin Jetty in Bagan at 10:30 AM and cast off 11:00 AM. Welcome cocktail and Lunch. AFTERNOON EXCURSION: River Village We cruise upstream all day. Stop at River village for a walk. Dinner followed by a Puppet Show on the sundeck.

#### DAY 2 : YANDABO

The Small Cruise Ship Collection 01432 507 280 (within UK) info@small-cruise-ships.com | small-cruise-ships.com

info@small-cruise-ships.com

MORNING EXCURSION : Yandabo In the morning we arrive at Yandabo, a picturesque river village specializing in Pot-Making, where the peace treaty of the First Anglo-Burmese war signed on Feb. 24, 1826. We go ashore for a walking at some pot-making workshops and visit the monastery. We cruise upstream the rest of the day, moor overnight near Myin Mu.

#### DAY 3 : MONYWA

FULL DAY EXCURSION : Monywa Early morning drive by coach (approx. 1 ½ hours) to Monywa to visit the Hpowindaung cave where hundreds of Buddha Statues are placed inside niches decorated with wonderful mural paintings dated back to the 14th century.Serve Lunch at local restaurant in Win Unity Hotel in Monywa. After lunch we visit the splendid Sambuddhai Kat Kyaw pagoda with its more than 500,000 Buddha images. Drive back to Myin Mu and Overnight night at River bank.

#### DAY 4 : AVA - SAGAING

MORNING EXCURSION: Ava Visit Ava by horse-cart visiting the beautiful 200 year old teak Bagaya Kyaung Monastery, Nanmyin watchtower (27mt. high) and the Me Nu Ok Kyaung monastery. Return to ship & sailing to Sagaing. DISEMBARKATION: Sagaing Guest will disembark 12:30 PM at Sagaging Jetty. TRANSFER : Transfer to the Mandalay Int'l Airport or hotel in Mandalay can be arranged at supplement upon request. Pls take note that it takes approximately 1 hr drive for transfer from ship (Sagaing) to Mandalay Int'l Airport or hotel in Mandalay.