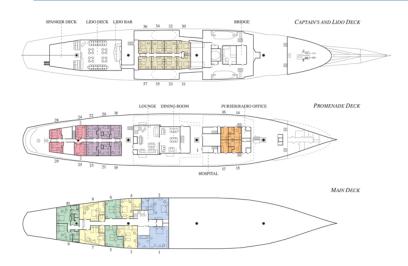

. We'll gather in the lounge each evening for Recap. Life aboard is a uniquely pleasing mix of elegance and informality--a return to the golden age of sailing in shorts and deck shoes. You'll find all shipboard services impeccable. Discover the romance of tall ship sailing Experience something many people don't know exists in the 21st century--the romance of life under square sails. Discover the

thrill of standing on deck as Sea Cloud gently glides through the water, her crew aloft in the riggings, running out and reefing sails. Settle in to your favorite areas on the top deck and bask in the incomparable experience of traveling aboard the finest tall ship to ever sail the seas. Lose yourself in an adventure that, in this day and age, is almost



unimaginable.



# **INSIDE YOUR SHIP**





## **PRICING**