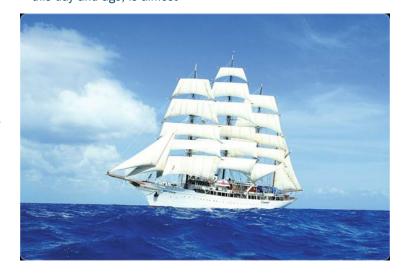

### **YOUR SHIP: SEA CLOUD**

YOUR SHIP: Sea Cloud

**VESSEL TYPE:** 

LENGTH:

**PASSENGER CAPACITY:** 

**BUILT/REFURBISHED:** 

Sea Cloud is a ship with a soul, imbued by the original owners, Marjorie Merriweather Post and her husband E.F. Hutton in the 1930's. The ship has played host to royalty, known service in wartime, and sailed the world over. She is a vessel of incomparable grace that harks back to the golden age of ship travel. Once you've been on Sea Cloud under full sail, you'll begin your own love affair. Welcome aboard a legend Sea Cloud accommodates 58 guests in 28 outside cabins including two original owner's suites that still feature original marble baths and fireplaces. At 360 feet she is an expansive ship with extensive public spaces on the top deck, where we luxuriate in deck chairs and watch the crew of 18 go aloft in the web of riggings to hand-set her 30 sails. Her dining room is hung with marine oil paintings of the period and accommodates all guests at once for a single seating. We'll gather in the lounge each evening for Recap. Life aboard is a uniquely pleasing mix of elegance and informality--a return to the golden age of sailing in shorts and deck shoes. You'll find all shipboard services impeccable. Discover the romance of tall ship sailing Experience something many people don't know exists in the 21st century--the romance of life under square sails. Discover the

thrill of standing on deck as Sea Cloud gently glides through the water, her crew aloft in the riggings, running out and reefing sails. Settle in to your favorite areas on the top deck and bask in the incomparable experience of traveling aboard the finest tall ship to ever sail the seas. Lose yourself in an adventure that, in this day and age, is almost