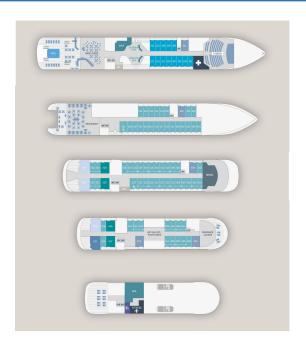

## **INSIDE YOUR SHIP**

**Deluxe Stateroom** 

Deluxe Suite Deck 4

Deluxe Suite Deck 3

Deluxe Suite Deck 5

Deluxe Suite Deck 6 Grand Deluxe Suite Deck 5

Grand Deluxe Suite Deck 6 Prestige Deck 4

Prestige Deck 5 Prestige Deck 5 Suite
Prestige Deck 6 Privilege Suite Deck 5
Privilege Suite Deck 6