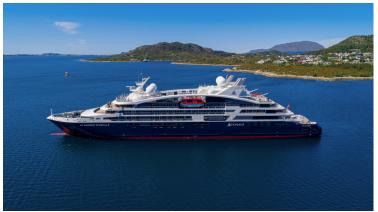

# **YOUR SHIP: LE BELLOT**

YOUR SHIP: Le Bellot

**VESSEL TYPE:** 

LENGTH:

**PASSENGER CAPACITY:** 

**BUILT/REFURBISHED:** 

Featuring innovative and environmentally-friendly equipment, elegantly designed staterooms, spacious suites with large windows, and lounge areas that open onto the outside, this new limited-capacity yacht boasting just 92 staterooms and suites will offer you a truly unique cruising experience. As the first ship in a new series, Le Bellot will embody the unique atmosphere of a subtle blend of exploration, refinement, intimacy and comfort. Aboard this ship that flies the French flag, you will experience the incomparable pleasure of an intimate cruise, with the possibility of exploring an ever-increasing range of destinations in an ethnic-chic ambiance with luxury service. Experience a luxurious setting where the accent is on authenticity and passion for travel. RESTAURANTS As it is an essential part of French culture, gastronomy will naturally have pride of place aboard this new ship. To the back of Deck 4, you will find a 260 m<sup>2</sup> panoramic restaurant which can accommodate all of our passengers in a single sitting. Designed differently to that on our other ships, this dining area, which opens onto the outside, will have a buffet of salads, desserts and cheeses at your disposal. Our discreet and attentive crew will provide table service for hot meals. In a relaxed atmosphere, an outdoor grill on Deck 3 will serve grilled meats with a variety of salads and desserts. PUBLIC AREAS Le Bellot has many common areas that are designed and equipped to meet all of your needs while preserving the intimacy of each passenger. A 140 m<sup>2</sup> reception area includes: A reception/concierge desk, An excursions desk, The ship's administrative services, The sales office, manned by our Guest Relations Officer, Our 50 m<sup>2</sup> boutique which sells clothing, jewellery, beauty products, postcards and various accessories, Toilets accessible to passengers with reduced mobility. A new hydraulic platform with adjustable height provides: Easier boarding than on any other cruise ship, Easier Zodiac embarkation and disembarkation for expeditions, Easier access to the sea for swimming and practising various water sports such as kayaking or paddle-boarding. A pool deck offering: A pool with a panoramic view, equipped with a counter-current swimming system, A pleasant solarium, An outdoor bar and lounge with armchairs and sofas. A 200 m<sup>2</sup> main lounge which can accommodate all of our passengers to share convivial moments and to host activities organised during the day or evening. Lastly, a theatre that seats 188, equipped with: The latest sound and lighting technology, A LED wall as the stage backdrop, for the projection of high-resolution images and videos. Please click the following links to read more about Ponant and the other Ponant