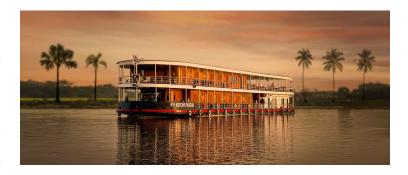

## YOUR SHIP: KOCHI PANDAW

YOUR SHIP: Kochi Pandaw

VESSEL TYPE: Small Ship River Cruise

LENGTH:

PASSENGER CAPACITY: 10

**BUILT/REFURBISHED:** 

Launching in October 2025, the ten cabin Kochi Pandaw has been specially designed for the backwaters of Kerala, whilst maintaining the much-loved classic Pandaw cabin and wrap round promenade decks. This will be Pandaw's fourth ship in India and reflects the increasing demand for river cruises in India. ACCOMMODATION 4 upper deck staterooms and 6 main deck staterooms Staterooms are 170 square feet (16sqm), finished in teak and brass Panoramic French window Kimonos and slippers Spa-branded amenities Unlimited mineral water Electric mini safe Imported quality linens with duvet and two of pillows Premium mattresses Convertible configuration Welcome flower arrangement and welcome gift Make-up mirror Multi-configuration plugs Generous closet space and under-bed storage Hair dryer Nightly turndown service 24hr laundry service Complimentary evening canapes Yoga mats in all cabins WINING & DINING Local master chef heading an experienced international culinary team Personalized meal services Daily lean & light menu options Complimentary local mineral water, jugged coffee, teas & tisanes Extensive wine list with premium wines Welcome Drink on arrival Welcome cocktail Farewell Reception Theme- and gala dinners Open air lounge