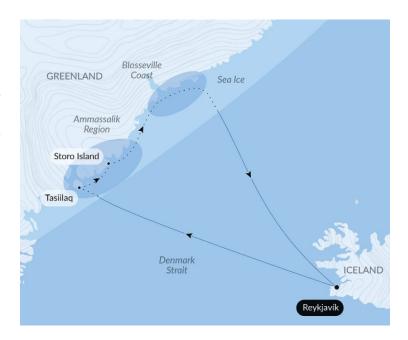

# INUIT SPRING OF AMMASSALIK - GREENLAND LUXURY EXPEDITION

After the long polar night, the east coast of Greenland awakens, still cloaked in ice. Aboard Le Commandant Charcot, a technological cocoon, you will sail to the Ammassalik and Blosseville regions, which traditional ships cannot access during the spring season. Here, shifting ice sculpts landscapes of raw beauty and, as Inuit wisdom teaches, "only the present moment matters". Whether on board or on the ice, you will discover the wonders of this extraordinary part of the world, where you may catch a glimpse of cetaceans, polar bears and seabirds if you are patient enough. In the remote villages, you will be welcomed into colourful houses and experience warm, sincere encounters that will leave you with unforgettable memories.

### **ITINERARY**

Day 1 REYKJAVÍK

Iceland's capital stretches along the edge of a vast bay in the west of the country. Perlan, the "Pearl of Reykjavik", a museum located on 'Oskjuhlið hill, offers a panoramic view of the lush, green landscapes. A little further, one can easily spot the signpost showing the way to the evangelical Hallgrimskirkja church, and to the historical centre where one can stroll along the Skolavordustigur and the Laugavegur, two lively streets with charming small shops. For some relaxation just outside of the city, visitors have the opportunity to visit the Reykjanes

#### Day 2 SAILING THROUGH THE DENMARK STRAIT

Lying between Greenland and Iceland, the Denmark Strait was crossed for the first time by the Vikings in the late 10th century, during Erik the Red's expeditions. In the Second World War, its waters were the theatre of a battle between the Kriegsmarine and the Royal Navy, on 24 May 1941. In the wintertime, extremely dense pack ice forms along the Greenlandic coasts and, while the Transpolar Drift sweeps icebergs along throughout the year, the strait is generally clear of ice during the summer. In the depths of the strait lies the world's largest waterfall, an undersea cataract formed by the difference in temperature between the cold waters of the Greenland Sea and the warmer waters of the Irminger Sea. Numerous cetacean species thrive in this rich ecosystem.

# Days 3 - 8 EXPLORATION OF AMMASSALIK REGION

Still relatively unknown just a century ago, the east coast of Greenland remains the most authentic and majestic region in the Arctic. Explore this part of the world where the alpine mountains merge intimately with the sea and the fjords are adorned with high, snow-capped peaks and icebergs drifting or trapped in the pack ice. You will slowly immerse yourself in the heart of frozen landscapes of surreal beauty. The infinite variety of textures in the different types of ice creates an ever-changing scenery. Follow in the wake of the famous Pourquoi Pas?, the ship of Captain Jean-Baptiste Charcot who set off with his crew in 1934 to land Paul-Émile Victor in Ammassalik. A small island

#### Day 9 BLOSSEVILLE COAST

Aboard your ship, follow in the footsteps of Jules Poret de Blosseville, a French explorer and sailor. In 1833, aboard La Lilloise, he set off to discover this isolated and unexplored part of eastern Greenland and gave French names to various sites on the coast. The adventure probably has an unfortunate outcome, since the crew was never found. This uninhabited territory, which now bears his name, lies to the south of Scoresby Sund. Surrounded by ice, icebergs and pieces of pack ice, Blosseville Coast is one of these wild and hard-to-reach places that very few people are lucky enough to explore.

### Day 10 SAILING THROUGH THE DENMARK STRAIT

Lying between Greenland and Iceland, the Denmark Strait was crossed for the first time by the Vikings in the late 10th century, during Erik the Red's expeditions. In the Second World War, its waters were the theatre of a battle between the Kriegsmarine and the Royal Navy, on 24 May 1941. In the wintertime, extremely dense pack ice forms along the Greenlandic coasts