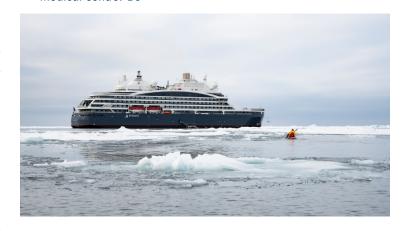

# YOUR SHIP: LE COMMANDANT-CHARCOT

YOUR SHIP: Le Commandant-Charcot

**VESSEL TYPE:** 

LENGTH:

**PASSENGER CAPACITY:** 

**BUILT/REFURBISHED:** 

With its hybrid propulsion combining liquefied natural gas (LNG) and electric generators, Le Commandant-Charcot has been designed to minimise the environmental impact of travel to the furthest latitudes. The decoration of the ship, designed by two internationally renowned design and architecture firms - the studio of Jean-Philippe Nuel and Wilmotte & Associes - is designed to be in harmony with the environment. The approach is contemporary with the desire to create a warm and elegant setting; stone, wood and leather recall the natural environment in which the ship is sailing. Equipped with just 135 staterooms including 31 suites with balconies and outside views, Le Commandant-Charcot welcomes you in an intimate and refined atmosphere. Outstanding gastronomy in the two restaurants, relaxation in the indoor pool surrounded by its winter garden, relaxation in the well-being area with sauna and Snow Room... Like on a private yacht, each of our guests is unique. PUBLIC AREAS Le Commandant-Charcot has many common areas that are designed and equipped to meet all of your needs while preserving the intimacy of each passenger. A 177 m<sup>2</sup> reception area includes: A reception/concierge desk, An expeditions desk, The ship's administrative services, The sales office, manned by