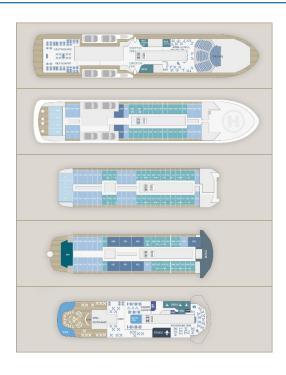

# **INSIDE YOUR SHIP**

Deluxe Suite Deck 6

Deluxe Suite Deck 8

Grand Prestige Suite

Prestige Stateroom Deck 6
Prestige Stateroom Deck 8

Prestige Suite Deck 8

Owner's Suite

**Duplex Suite** 

Prestige Stateroom Deck 7

Prestige Suite Deck 7

Deluxe Suite Deck 7

Privilege Suite Deck 8