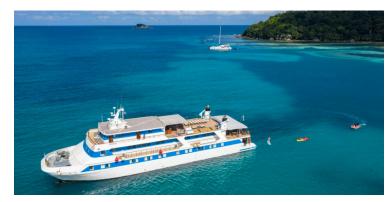

#### YOUR SHIP: PEGASUS

YOUR SHIP:

**Pegasus** 

**VESSEL TYPE:** 

LENGTH:

**PASSENGER CAPACITY:** 

**BUILT/REFURBISHED:** 

The twin-hulled Pegasus, built in 1990, completely renovated in the winter of 2019 it accommodates up to 44 guests in a relaxed, congenial atmosphere. On board you will enjoy magnificent sea views as you stroll our 2,550 square feet or 240 m2 of open deck. You can relax with friends in the handsomely appointed lounge, browse in the well-stocked library or enjoy ocean-view dining in the convivial and spacious restaurant area. A platform on Pegasus stern enables you to swim when weather and anchorage conditions permit. Dining Room The dining room is located on the upper deck and is a spacious area surrounded with large windows, and can accommodate all clients in one seating. Enjoy our hospitality and our chef's superb creations, choosing from a wide variety of international and local dishes. Lounge Area Our friendly, elegant bar is one of the most popular spots on the ship and an ideal setting for personal moments. Talk with your old friends or make new ones over a refreshing drink. Outdoor Restaurant You can relax in the outdoor shaded restaurant on the aft of the Pegasos. Here you can enjoy ocean-view delightful meals al fresco, weather permitting. Sun Deck Bar & Lounge You can relax in the outdoor bar and lounge area on the top deck of the Pegasos.