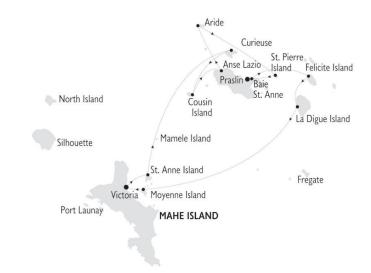

#### **8 DAY CRUISE IN THE SEYCHELLES**

The Seychelles Islands are the perfect destination for both summer and winter cruises due to their warm year round climate. Discover the Seychelles the best way: By small ship! Hop from island to island in this unspoilt paradise and visit a variety islands renowned for their fauna and flora, and beaches. Snorkel or dive to see an amazing underwater world. Walk into centuries old rain forests with unique and endemic species of wildlife and spot the rare black parrots, the world famous Coco de Mer palm trees or the giant tortoise. We hop from island to island, taking plenty of time for swimming, snorkelling and relaxing on the amazing beaches. The pace of life here is slow, and why rush? PLEASE NOTE: 3 and 4 night cruise options available - please get in touch for more information.

#### **ITINERARY**

Day 1 - Saturday Mahe Inter Island Quay - St Anne Island

Embarkation 15:00 to 16:00 pm. After the Welcome cocktail and safety drill, we leave Port Victoria and sail to nearby St Anne for a refreshing swim stop off the ship. Overnight at anchor near St Anne. Welcome dinner

Day 2 - Sunday St Anne Island - Curieuse

We leave St Anne Island early in the morning to reach Curieuse. This morning we visit this uninhabited island, once a leper colony and home to giant tortoises. Our walking excursion with a park guide will bring us to the farm, along mangrove forests.

Later we return to the beach for a BBQ under the trees. In the afternoon you can enjoy the beach and sea activities. Overnight at anchor..

Day 3 - Monday Curieuse - Cousin Island - Anse Lazio

In the morning we sail for Cousin Island. Optional excursion to the Bird Sanctuary which is in the care Bird Life International. A quarter million birds breed on Cousin which also has several nesting beaches for turtles. Later in the afternoon we reach Anse Lazio. In the afternoon we sail to Anse Lazio, Praslin, one of the most beautiful beaches in the world. Time for water sports, snorkelling or optional diving. Evening at anchor.

Day 4 - Tuesday Anse Lazio - Aride - St Pierre - Baie St Anne, Praslin

In the morning we leave for Aride. Our optional excursion will take you all the way to the top of the island for an amazing view of the island. The island is home to the Wright's gardenia found nowhere else on earth and to bird species like the Audubon's shearwater, the Seychelles warbler. At noon we sail for St Pierre Island. We reach St Pierre after lunch for a 3 hour snorkeling and swimming stop. At sunset, we leave St Pierre to sail into Baie St Anne, Praslin. Overnight at dock. Creole Night.

Day 5 - Wednesday Baie St Anne, Praslin - Felicite - La Digue

Baie St. Anne, Praslin. Optional excursion to the famous Vallee de Mai Reserve, a World Heritage site. You will explore the pathways under tall palm trees which produce the famous Coco de Mer and you might sight a black parrot only found in Praslin. Afternoon sailing to Felicite for swimming, snorkelling or optional diving excursion on this uninhabited island. Evening sailing to La Digue. Evening arrival at La Digue. Anchor in front of the Port. Overnight.

Day 6 - Thursday La Digue - Moyenne Island

Half day excursion in La Digue, the most photographed and quaint community in the Seychelles. Our optional excursion will take us by bus to the Veuve Nature Reserve and through Union Plantation to I' Anse Source d' Argent beach. Arrival at L' Union Estate and tour of the copra kiln, traditional coconut oil mill and the colonial plantation house. Time at Anse Source D' Argent one of the most magnificent beaches in the world. Marvel at some of Seychelles most impressive rock formations - truly unique, whilst enjoying a refreshment. Time for hunting souvenirs at La Passe, the islands main village, before returning to the ship. Late afternoon sailing to Moyenne island, opposite Mahe. Evening arrival at Moyenne. Overnight at anchor.

Day 7 - Friday Moyenne Island - Mahe, Inter Island Quay

Short guiding around the island and time for swim. Beach BBQ on the island. This is a last opportunity for snorkelling and swimming. We leave Moyenne Island for Mahe's Victoria Port in the afternoon. Late afternoon, we reach the Inter island Quay, Mahe. Captain's Farewell Dinner with live music and dancing. Overnight in Mahe.