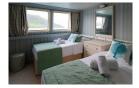

#### YOUR SHIP: PEGASUS

YOUR SHIP:

**Pegasus** 

**VESSEL TYPE:** 

LENGTH:

**PASSENGER CAPACITY:** 

**BUILT/REFURBISHED:** 

The twin-hulled Pegasus, built in 1990, completely renovated in the winter of 2019 it accommodates up to 44 guests in a relaxed, congenial atmosphere. On board you will enjoy magnificent sea views as you stroll our 2,550 square feet or 240 m2 of open deck. You can relax with friends in the handsomely appointed lounge, browse in the well-stocked library or enjoy ocean-view dining in the convivial and spacious restaurant area. A platform on Pegasus stern enables you to swim when weather and anchorage conditions permit. Dining Room The dining room is located on the upper deck and is a spacious area surrounded with large windows, and can accommodate all clients in one seating. Enjoy our hospitality and our chef's superb creations, choosing from a wide variety of international and local dishes. Lounge Area Our friendly, elegant bar is one of the most popular spots on the ship and an ideal setting for personal moments. Talk with your old friends or make new ones over a refreshing drink. Outdoor Restaurant You can relax in the outdoor shaded restaurant on the aft of the Pegasos. Here you can enjoy ocean-view delightful meals al fresco, weather permitting. Sun Deck Bar & Lounge You can relax in the outdoor bar and lounge area on the top deck of the Pegasos.