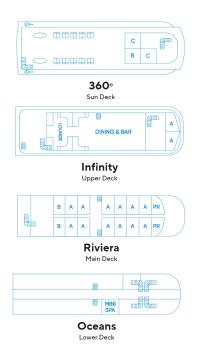

#### YOUR SHIP: PEGASUS

YOUR SHIP:

**Pegasus** 

**VESSEL TYPE:** 

LENGTH:

**PASSENGER CAPACITY:** 

**BUILT/REFURBISHED:** 

The twin-hulled Pegasus, built in 1990, completely renovated in the winter of 2019 it accommodates up to 44 guests in a relaxed, congenial atmosphere. On board you will enjoy magnificent sea views as you stroll our 2,550 square feet or 240 m2 of open deck. You can relax with friends in the handsomely appointed lounge, browse in the well-stocked library or enjoy ocean-view dining in the convivial and spacious restaurant area. A platform on Pegasus stern enables you to swim when weather and anchorage conditions permit. Dining Room The dining room is located on the upper deck and is a spacious area surrounded with large windows, and can accommodate all clients in one seating. Enjoy our hospitality and our chef's superb creations, choosing from a wide variety of international and local dishes. Lounge Area Our friendly, elegant bar is one of the most popular spots on the ship and an ideal setting for personal moments. Talk with your old friends or make new ones over a refreshing drink. Outdoor Restaurant You can relax in the outdoor shaded restaurant on the aft of the Pegasos. Here you can enjoy ocean-view delightful meals al fresco, weather permitting. Sun Deck Bar & Lounge You can relax in the outdoor bar and lounge area on the top deck of the Pegasos.

# **INSIDE YOUR SHIP**

Category A

Category B

Category C

Category P

| 07-Jun-2025 to 14-Jun-2025 |              |
|----------------------------|--------------|
| Category C                 | £2316 GBP pp |
| Category B                 | £2614 GBP pp |
| Category A                 | £3320 GBP pp |
| Category P                 | £3486 GBP pp |
| 14-Jun-2025 to 21-Jun-2025 |              |
| Category C                 | £2316 GBP pp |
| Category B                 | £2614 GBP pp |
| Category A                 | £3320 GBP pp |
| Category P                 | £3486 GBP pp |
| 21-Jun-2025 to 28-Jun-2025 |              |
| Category C                 | £2316 GBP pp |
| Category B                 | £2614 GBP pp |
| Category A                 | £3320 GBP pp |
| Category P                 | £3486 GBP pp |
| 28-Jun-2025 to 05-Jul-2025 |              |
| Category C                 | £2316 GBP pp |
| Category B                 | £2614 GBP pp |
| Category A                 | £3320 GBP pp |
| Category P                 | £3486 GBP pp |
|                            |              |