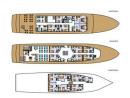

# **YOUR SHIP: ADRIATICA**

YOUR SHIP: Adriatica

**VESSEL TYPE:** 

LENGTH:

**PASSENGER CAPACITY:** 

**BUILT/REFURBISHED:** 

Adriatica was launched in 2018. Adriatica is a 49m long, 8.6m wide luxury vessel that has 18 passenger cabins including a single cabin on the lower deck for a maximum of 35 guests. Adriatica has a sundeck, indoor and outdoor lounge and salon areas, an indoor dining room, and cabins on the lower, main and upper decks. All cabins have air conditioning and iensuite shower and toilets.

# **INSIDE YOUR SHIP**

Lower Deck Cabin

Lower Deck Cabin Single Main Deck Cabin

Main Deck Cabin Single Main deck cabin

Sun Deck Cabin Upper Deck Cabin

Upper Deck cabin VIP

| 18-May-2024 to 25-May-2024 |              |
|----------------------------|--------------|
| Lower Deck Cabin           | £1565 GBP pp |
| Main Deck Cabin            | £1943 GBP pp |
| Main Deck Cabin Single     | £1943 GBP pp |
| Upper Deck cabin           | £2132 GBP pp |
| 18-May-2024 to 25-May-2024 |              |
| Lower Deck Cabin           | £1806 GBP pp |
| Main deck cabin            | £2150 GBP pp |
| Upper Deck Cabin           | £2322 GBP pp |
| Sun Deck Cabin             | £2580 GBP pp |
| 25-May-2024 to 01-Jun-2024 |              |
| Lower Deck Cabin           | £1565 GBP pp |
| Main Deck Cabin            | £1943 GBP pp |
| Upper Deck cabin           | £2132 GBP pp |
| 25-May-2024 to 01-Jun-2024 |              |
| Lower Deck Cabin Single    | £1591 GBP pp |
| Lower Deck Cabin           | £1591 GBP pp |
| Main Deck Cabin            | £1978 GBP pp |
| Upper deck cabin           | £2150 GBP pp |
| Upper Deck cabin           | £2322 GBP pp |
| 01-Jun-2024 to 08-Jun-2024 |              |