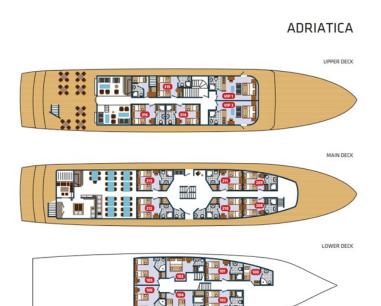

# **YOUR SHIP: ADRIATICA**

YOUR SHIP: Adriatica

**VESSEL TYPE:** 

LENGTH:

**PASSENGER CAPACITY:** 

**BUILT/REFURBISHED:** 

Adriatica was launched in 2018. Adriatica is a 49m long, 8.6m wide luxury vessel that has 18 passenger cabins including a single cabin on the lower deck for a maximum of 35 guests. Adriatica has a sundeck, indoor and outdoor lounge and salon areas, an indoor dining room, and cabins on the lower, main and upper decks. All cabins have air conditioning and iensuite shower and toilets.

# **INSIDE YOUR SHIP**

Lower Deck Cabin

Lower Deck Cabin Single Main Deck Cabin

Main Deck Cabin Single Main deck cabin

Sun Deck Cabin Upper Deck Cabin

Upper Deck cabin VIP

| 18-May-2024 to 25-May-2024 |              |
|----------------------------|--------------|
| Lower Deck Cabin           | £1565 GBP pp |
| Main Deck Cabin            | £1943 GBP pp |
| Main Deck Cabin Single     | £1943 GBP pp |
| Upper Deck cabin           | £2132 GBP pp |
| 18-May-2024 to 25-May-2024 |              |
| Lower Deck Cabin           | £1806 GBP pp |
| Main deck cabin            | £2150 GBP pp |
| Upper Deck Cabin           | £2322 GBP pp |
| Sun Deck Cabin             | £2580 GBP pp |
| 25-May-2024 to 01-Jun-2024 |              |
| Lower Deck Cabin           | £1565 GBP pp |
| Main Deck Cabin            | £1943 GBP pp |
| Upper Deck cabin           | £2132 GBP pp |
| 25-May-2024 to 01-Jun-2024 |              |
| Lower Deck Cabin Single    | £1591 GBP pp |
| Lower Deck Cabin           | £1591 GBP pp |
| Main Deck Cabin            | £1978 GBP pp |
| Upper deck cabin           | £2150 GBP pp |
| Upper Deck cabin           | £2322 GBP pp |
| 01-Jun-2024 to 08-Jun-2024 |              |