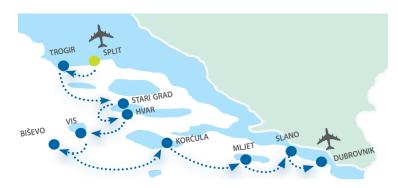

### SPLIT TO DUBROVNIK INCLUDING TROGIR

A terrific cruise that, unusually, takes in Krka & Mljet National Parks, visits the islands of Vis, Korcula and Hvar, and the wonderful cities of Split and Dubrovnik. Our small ships can access all of these ports, most of which larger vessels cannot go near. We will cruise in the mornings, stopping in a secluded bay for a swim on the way, and after lunch on board we have time to explore our destinations (where we will moor overnight). In the evenings you are free to try some of the many restaurants and cafes that line these historic harbours.

#### **ITINERARY**

Day 1. Split

If arriving today you will be transferred from Split airport to the harbour, where embarkation begins at 14:00h. Get settled in your cabin before going on a walking tour of Split around 18:00h and visit the seafront promenade and Roman Emperor Diocletian's Palace. The historical centre of the city is listed as a UNESCO World Heritage site. After returning to ship enjoy a Welcome reception followed by dinner this evening. (WR,D)

Day 2. SPLIT - TROGIR (NP Krka excursion),

In the morning join a guided tour of Split, visit the seafront promenade and Roman Emperor Diocletian's Palace. The historical center of the city is listed as a UNESCO World Heritage site. Set sail to the old Dalmatian town Trogir. Trogir is sometimes referred to as "miniature Venice" or a "mini

Dubrovnik" because of its ancient walls, or a floating museum town - as it has a masterful architecture including some stunning Venetian palaces. After disembark in Trogir we will take the bus to visit Krka National Park. You will discover the pristine nature and waterfalls of the Krka National Park, an area extremely rich with flora and fauna. Overnight in Trogir. (B, L)

Day 3. Trogir to Stari Grad

Leaving Trogir in the morning and sail towards Stari Grad on the Island of Hvar, swim stop and lunch on board. Stari Grad is one of the oldest towns in Europe with many friendly and affordable conobas and restaurants in the backstreets of the old town. The Stari Grad Plain and the old town centre of Stari Grad have been listed as UNESCO World Heritage Sites since 2008. After disembarking in Stari Grad we will take the bus to visit the town of Hvar, which will show you many historical sites, such as St Stephen's Square and Cathedral, the Arsenal with the theatre built on its first floor, the first municipal theatre in Europe. Above the town is the impressive fortress Fortica offering magnificent views over the bay and Pakleni islands. In the evening, arrival by bus to the boat in Stari Grad. Overnight in Stari Grad. (B, L)

Day 4. Stari Grad, Hvar & Vis

Leaving Stari Grad we will have an early morning cruise towards Bis evo island to visit the Blue Cave, a magnificent natural phenomenon on the islet Bis evo just in front of the town of Komiz a. Possibility of our visit will depend on weather conditions; however you will be notified of this on time. Afterwards continue to Vis. The town of Vis is on the northern

side of the island and was developed near the remains of ancient Issa, the first urban centre in Croatia, formed by the Greeks in 4th century B.C. Visit the remains of the Roman Baths, Church or Our Lady and City Museum or take a walk enjoying the view of the beautiful Villae Rusticae situated along the coast. Your evening is free in Vis. (B, L)

Day 5. Vis, Bisevo & Korcula

Leaving Vis, we will have an early morning cruise towards the Korc ula, and the island's main settlement, known as the birthplace of Marco Polo, one of the world's most famous explorers of all times. Stop for lunch in one of the secluded bays en route. Afternoon arrival in Korc ula followed by a guided walking tour of one of the best-preserved medieval cities in the Mediterranean. Korc ula has variety of different restaurants, bars and clubs for those looking for evening entertainment. Overnight in Korc ula. (B, L)

Day 6. Korcula, Mljet, Slano

In the morning head further south to the Island of Mljet. Join the Cruise Manager for a stroll to the famous salt lakes in the Mljet National Park. Alternatively, you can rent bicycles, scooters or kayaks to explore the National Park or island on your own. Lunch on board and departure for a small village called Slano on the mainland, a peaceful fishermen's village and the starting point to Ston, another once fortified small village famous for its oysters situated on Pelješac peninsula. Pelješac peninsula is known as one of the best wine-producing regions in Croatia. After exploring the town we leave to a small nearby village to

enjoy the authentic local oyster tasting. Tonight enjoy Captain's dinner with live music and overnight in Slano. (B, L, T, CD)

Day 7. Slano, Elaphiti Islands and Dubrovnik

Early morning cruise to Elaphiti islands with swimming stop on one of the secluded bays to spend the morning. Before lunch sail to Dubrovnik, before we moor at port we cruise alongside the old city walls, while lunch is served. After docking join a guided tour with panoramic ride and transfer included. After the panoramic view, we will arrive at the historical centre of Dubrovnik, walk through STRADUN - both a street and a square, the most famous place inside the town walls, the famous city enlisted as UNESCO's World Heritage site, where your guide will show you the most interesting sights of Dubrovnik. After city tour, you will be left on your own to explore the city, visit City Walls, the Franciscan Monastery with Europe's second oldest pharmacy, the Rector's Palace and the Cathedral, take a boat ride to Lokrum island or take the cable car to the top of the Mount Sr. Overnight in Dubrovnik. (B, L)