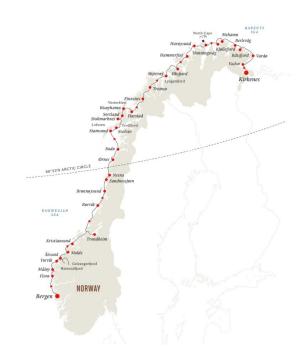

#### CLASSIC VOYAGE NORTH NORWAY: BERGEN - KIRKENES

For UNESCO-listed Geirangerfjord, sail this itinerary in the months of June, July, or August. For Hjørundfjord hidden away near the Sunnmøre Alps, you'll want to book your Classic Voyage North sometime in September or October. As you cruise Norway's coastline, you can also pick from up to 50 optional seasonal excursions to enhance your experience and excitement.

#### **ITINERARY**

DAY 1 : Bergen - All Aboard!

Your voyage starts in Bergen, the second largest city in Norway and gateway to the fjords. Founded in 1070 AD, Bergen boasts architecture influenced by prosperous 14th century German trading organisation, the Hanseatic League.

DAY 3: Kristiansund - Rørvik - City of Kings and Palaces

This section of the voyage lets us enter the Trøndelag region of Norway, marked by crumpled hills, fields dotted with farmsteads, and low-loying coastal settlements.

We cross the Arctic Circle early in the morning, beginning your Arctic tour of Norway. We mark the moment with a traditional ceremony that's sure to wake you up!

Above the Arctic Circle, you can see the sun 24 hours a day in summer, while in winter, your chances of seeing the Northern Lights greatly improve.

Come evening, when you see rows of traditional fisherman's huts on stilts, known as rorbuer, you've arrived in the pretty harbour of Svolvaer, the main town of the Lofoten Islands.

DAY 5: Stokmarknes - Skjervøy - Capital of the Arctic

DAY 6: Øksfjord - Berlevåg - Norway's Northern Frontier

The ship reaches the town of Hammerfest on the island of Kvaløya early in the morning. In summer, the island has herds of reindeer migrating here in their thousands.

Next door neighbours

Kirkenes is just a few miles from the Russian border and has many influences from Norway's neighbour; from road signs in both Norwegian and Russian, a monthly Russian market, or the WWII Russian Monument. This is where your Norwegian coastal cruise ends and you'll have travelled further east than St. Petersburg and Istanbul. We look forward to seeing you again, maybe for the Classic Voyage South next time!