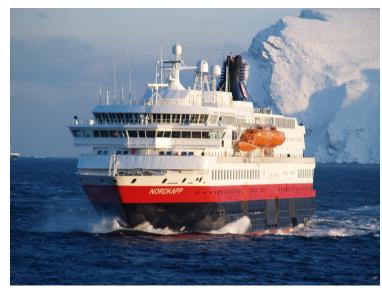

Jacuzzi · Fitness room MS FINNMARKEN On board MS Finnmarken you find the relaxed Hurtigruten atmosphere combined with a bit of luxury. The ship is beautifully appointed and decorated in the Art Deco style. She is the only ship with both a swimming pool and Jacuzzi on deck. A special feature on the MS Finnmarken is the bow; from deck 5 you can actually go all the way to the tip. SPECIAL FEATURES: Top deck features a panorama lounge · Fitness room · Sauna with a view · Deck 8 has a cafe with sitting space both inside and outside Bar · Playroom · Cafe · Restaurant on deck 5 and separate À la Carte dining room MS NORDNORGE Nord-Norge means the northern part of Norway, mostly situated north of the Arctic Circle. The interior decor reflects an Art Nouveau and Art Deco influence. MS Nordnorge is one of our three expeditions ships, meaning she take guest on more active voyages along the coast. SPECIAL FEATURES: · Sun deck · Expedition ship · Expedition team · Extra lectures · Extra activities · Extra excursions · Large panorama and observation lounge with great views · Restaurant · Cafe · Library MS NORDKAPP MS Nordkapp is named after one of the highlights of the Hurtigruten voyage, the northernmost point of mainland Europe, the North Cape (71°N). She is one of our expedition ships. There will be interesting lectures inside the ship, and out on the sun deck. Topic will depend on season and waters we sail in. SPECIAL FEATURES: · Sun deck · Expedition ship · Expedition team · Extra lectures · Extra activities · Extra excursions · Large panorama and observation lounge with great views · Restaurant · Cafe · Library MS POLARLYS Polarlys is the Norwegian word for polar light. MS Polarlys is a stylish and furnished with mahogany panelling, polished brass, and a