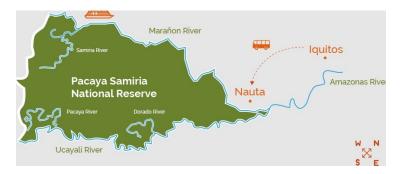

# **4 DAY AMAZON RIVER CRUISE**

Discover the secrets of Amazonia Whether you choose a 3- or 4-night stay onboard our cruises, rest assured you will get and unforgettable experience. All of our programs have been carefully crafted to showcase the best flora and fauna that the Marañon and Ucayali Rivers in the Pacaya Samiria National Reserve have to boast, along with offering ideal soft adventure excursions for travelers to further discover the secrets of the Peruvian Amazonia. Although all activities are optional, we encourage our guests to tempt their adventurous side and choose among our big array of experiences, including: kayaking in the calm creeks and lakes, swimming with dolphins, fishing for piranhas at sunset, skirting the riverbanks in search of playful creatures, birdwatching, trail walks, and visits to local communities to interact with the native people, and more. Please note that the itinerary provided is for the high-water season, and there might be slight variations for the low-water season itinerary. For more information, please contact us.

## DAY 1 Iquitos

PM Arrive: To Iquitos, embarkation, orientation. PM Nauta Caño: Night Safari.

## DAY 2 Amazon Natural Park & Yanayacu Pucate

AM Amazon Natural Park: Canopy Walkway. PM Yanayacu Pucate: Kayaking.

## DAY 3 Fundo Casual & Pahuachiro

AM Fundo Casual: Trail walk. PM Pahuachiro: Community visit & confluence.

## **DAY 4 Disembarkation**

AM Disembarkation: Rescue & Rehabilitation Center of River Mammals (Amazon Forever).