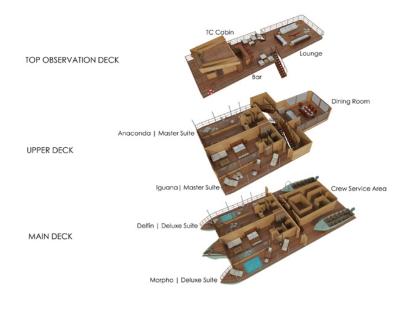

# **YOUR SHIP: DELFIN I**

| YOUR SHIP:          | Delfin I                |
|---------------------|-------------------------|
| VESSEL TYPE:        | Luxury River Boat       |
| LENGTH:             | 21 metres               |
| PASSENGER CAPACITY: | 8                       |
| BUILT/REFURBISHED:  | 1978 / refurbished 2010 |

Our new and refurbished Delfin I take you one step beyond luxury, where comfort and grace combine effortlessly with the wilderness of the Amazon in the most unique and personalize vessel ever to cruise the Amazon River. In a setting of understated elegance and world-class hospitality this classic River vessel features 4 spacious deluxe suites, all of them with private terraces and two of them with private whirlpool baths, intimacy and personal attention is the key success to our service. This vessel feature artwork by the women of Puerto Miguel Community and with your help buying this beautiful work you will help us provide the children of this community with enough school aids to be used in the entire school year. DELUXE SUITES: located on the main deck, this two spacious suites of 360 square feet, features a king size bed, (or separate twins) who are wrapped on 180° panoramic windows from floor to ceiling, mini bar, in-suite seating area with a sofa bed (may be converted in one additional bed), fine Peruvian linens (with a threat counts in hundreds), environmentally friendly amenities, silent A/C units, hot water, hair dryer, safe deposit box and internal communications system. Our new addition is private terraces of 320 square feet with private cold-water whirlpool

baths, being the first and only river vessel with this feature. MASTER SUITES: located on the second deck these two master suites of 340 square feet and a private deck of 320 square feet are a little smaller than the ones before, but quite spacious too. Shares the same comforts as our deluxe suites but without whirlpool baths; they features panoramic windows from floor to ceiling and the same amenities as the deluxe suites. DINING ROOM: It is located on the second deck. Dining on the Delfin offers an unrivalled level of sophistication and the luxury of tasting simple and natural products. Peruvian cuisine is considered one of the worlds finest and reflects the country's cultural diversity, the Amazon wild choice of fresh ingredients and the gentle blend of immigrant traditions have created one of the world's most unique and delicious cuisine. OPEN OBSERVATION DECK: On the top deck of our vessel, a casually elegant setting creates a welcoming and peaceful environment for those who want to get away from it all. Enjoy luxury and comfort seated on soft, large sofas while seeing the breathtaking sights of the Amazon and brilliant star-gazing at night. The Delfin is also equipped with an entertainment center, a range of DVDs and reading material about the Amazon rainforest, different wildlife presentations, an Xcube (for children) and a open bar offering a variety of international and local drinks. Coffee and tea is always