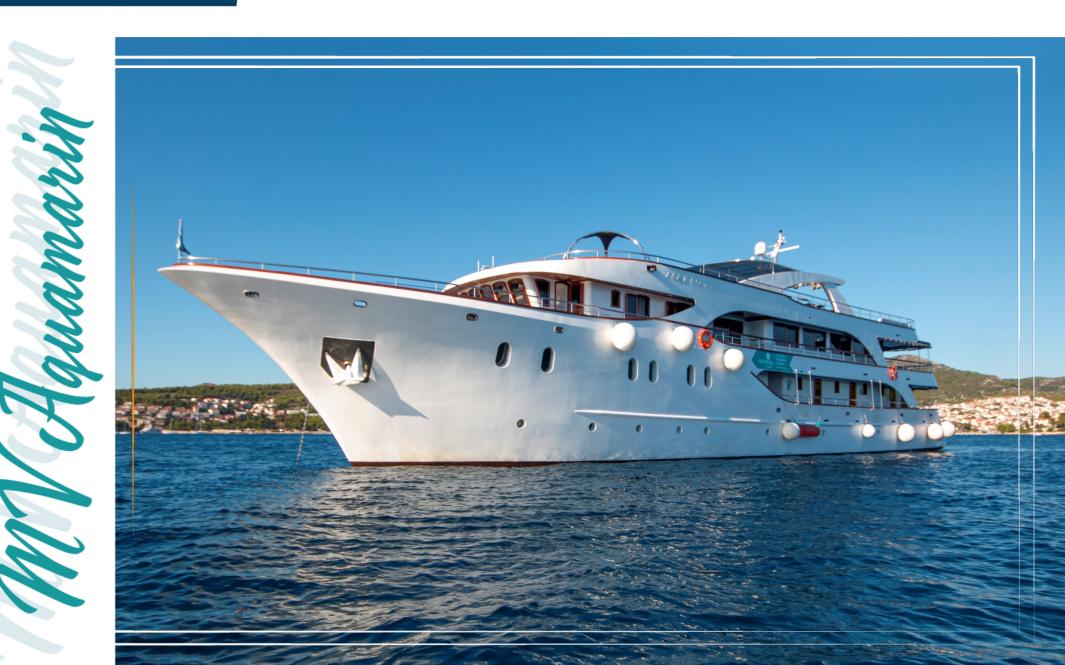

## The Small Cruise Ship Collection

Small Ships - Huge Choice

Launched in 2017, MV Aquamarin is the sister ship to the MV Admiral and features the latest state-of-theart equipment and amenities.

| LAUNCHED:       | 2017              |
|-----------------|-------------------|
| RECONSTRUCTED:  | N/A               |
| LENGTH:         | 43 m              |
| WIDTH:          | 8.65 m            |
| DRAFT:          | 2.8m              |
| ENGINE:         | Cummins 2x 450    |
| GENERATORS:     | 3 + 1 pendant ge  |
|                 | on main engine    |
| SPEED:          | 8.5 NM            |
| FUEL TANK:      | 13 000 L          |
| WATER TANK:     | 70 000 L          |
| WARM WATER:     | YES               |
| SUNDECK:        | 200m <sup>2</sup> |
| JACUZZI:        | YES               |
| COMMON TOILETS: | 3                 |
|                 |                   |