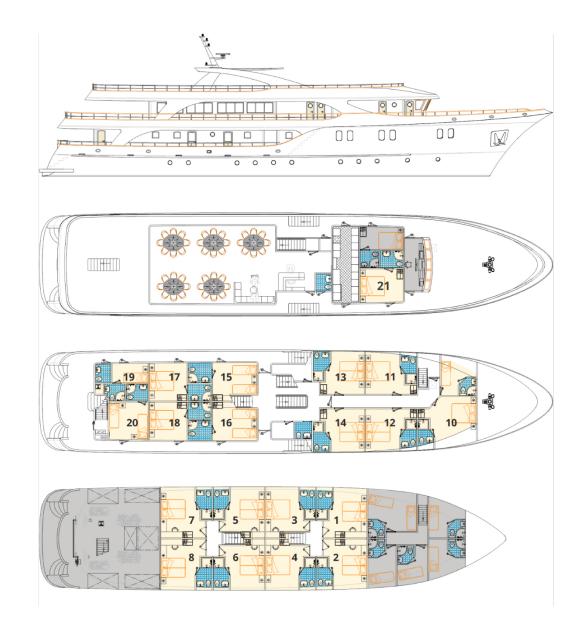

HP nerator

| CABINS TOTAL | 19 passenger cabins |
|--------------|---------------------|
| UPPER DECK   | 1                   |
| MAIN DECK    | 10                  |
| LOWER DECK   | 8                   |
|              |                     |

Additional cabin for tour manager

PASSENGER CAPACITY: 36 pax CREW MEMBERS: 8/10 crew members

ama

19 ensuite cabins; 1 on upper deck with double bed (12.5 m<sup>2</sup>) 10 on main deck: 6 double/twin cabins (14 - 15 m<sup>2</sup>), 2 twin cabins (14,5 m<sup>2</sup>), 2 double cabins (15 & 16.5 m<sup>2</sup>) 8 on lower deck: 6 with double/twin beds (15.5 - 16.5 m<sup>2</sup>), 2 with double beds (15.5 m<sup>2</sup>)